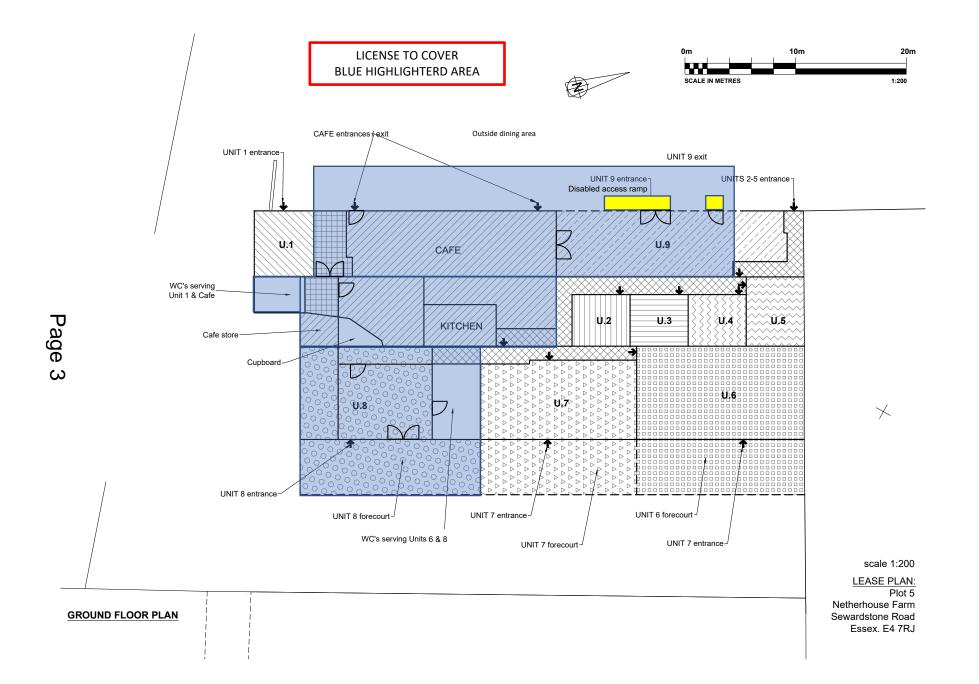

7. THE FARMHOUSE ESSEX, NETHERHOUSE FARM, SEWARDSTONE ROAD, E4 7RJ (Pages 3 - 6)

To consider the late Paperwork for the Farmhouse Essex.

This page is intentionally left blank

## PREMISES LICENCE SUMMARY

| Premises licence number:                                                              | LN/00003032                           |
|---------------------------------------------------------------------------------------|---------------------------------------|
| Premises details:                                                                     |                                       |
| Postal address of premises, or if none, ordnance survey map reference or description: |                                       |
| The Farmhouse                                                                         |                                       |
| Netherhouse Farm                                                                      |                                       |
| Sewardstone Road                                                                      |                                       |
| Post Town: Waltham Abbey                                                              | Post code: E4 7RJ                     |
| Telephone number: 0208 441 8848                                                       |                                       |
|                                                                                       |                                       |
| Where the licence is time limited the d                                               | ates: N/A                             |
| Licensable activities authorised by the                                               | licence:                              |
| Sale of Alcohol                                                                       |                                       |
| The times the licence authorises the ca                                               | arrying out of licensable activities: |
| Sunday - Thursday 09:00 - 23:00                                                       |                                       |
| Friday - Saturday 09:00 - 24:00                                                       |                                       |
|                                                                                       |                                       |
| The opening hours of the premises:                                                    |                                       |
| Sunday - Thursday 09:00 - 23:00                                                       |                                       |